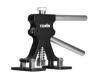

The case allows you to store and maintain the various tools in order and easily transport them to any area of the bodyshop. The content of this solution includes a variety of tools all designed to meet needs in the various stages of repair with glue: suction cups in various shapes and sizes, two types of glue (Elastic and Strong) according to the type of damage, Lithium battery hot glue gun with adjustable temperature, puller hammer, compact traction puller, aluminium hammer with interchangeable heads and super glue remover spray.

COMPACT GLUE PULLER 804560

PDR G-SU.RE HOT GLUE REMOVER SPRAY 804561

BODY REPAIR HAMMER 804575

TELFIX ELASTIC GLUE (GREEN) 1Kg 804602

TELFIX STRONG GLUE (BLUE) 1Kg 804603

GG150 GLUE GUN 804978

BATTERY GG150 18V 2.0Ah 982730