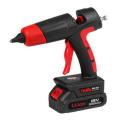

The case allows you to store and maintain the various tools in order and easily transport them to any area of the bodyshop. The content of this solution includes a variety of tools all designed to meet needs in the various stages of repair with glue: suction cups in various shapes and sizes, two types of glue (Elastic and Strong) according to the type of damage, Lithium battery hot glue gun with adjustable temperature, puller hammer, compact traction puller, aluminium hammer with interchangeable heads and super glue remover spray.

COMPACT GLUE PULLER 804560

PDR G-SU.RE HOT GLUE REMOVER SPRAY 804561

BODY REPAIR HAMMER 804575

TELFIX ELASTIC GLUE (GREEN) 1Kg 804602

TELFIX STRONG GLUE (BLUE) 1Kg 804603

GG150 GLUE GUN 804978

BATTERY GG150 18V 2.0Ah 982730