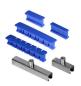

#### ON REQUEST ACCESSORIES

GLUE SCRAPER 321031

ANGULAR HEAD GLUE TAB YELLOW 804550

RECTANGULAR HEAD GLUE TABS RED 6 PCS 804551

CIRCULAR HEAD GLUE TABS BLUE 2 PCS 804552

SPHERIC HEAD GLUE TABS RED 3 PCS 804553

EXTENDED MULTISHAPE HEAD GLUE TABS 10 PCS 804554

DOUBLE HOOKS GLUE TABS 2 PCS 804555

KIT GLUE TABS MULTI POINT HOOK 804556

MULTISHAPE HEAD GLUE TABS PURPLE 24 PCS 804557

EXTENDED RECTANGULAR HEAD GLUE TABS 6 PCS 804558