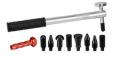

The case allows you to store and maintain the various tools in order and easily transport them to any area of the bodyshop. The content of this solution includes a variety of tools all designed to meet needs in the various stages of repair with glue: suction cups in various shapes and sizes, two types of glue (Elastic and Strong) according to the type of damage, Lithium battery hot glue gun with adjustable temperature, puller hammer, compact traction puller, aluminium hammer with interchangeable heads and super glue remover spray.

COMPACT GLUE PULLER 804560

PDR G-SU.RE HOT GLUE REMOVER SPRAY 804561

BODY REPAIR HAMMER 804575

TELFIX ELASTIC GLUE (GREEN) 1Kg 804602

TELFIX STRONG GLUE (BLUE) 1Kg 804603

GG150 GLUE GUN 804978

BATTERY GG150 18V 2.0Ah 982730