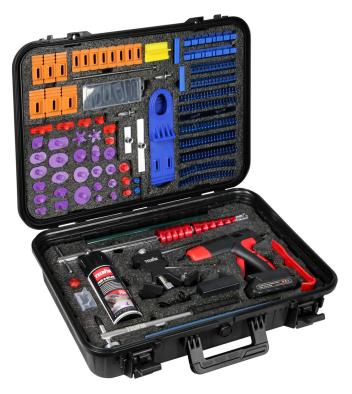

# GLUE REPAIR DELUXE

- Professional system for dent repair with glue.
- Complete set of over 110 dedicated tools.
- Sturdy plastic case for neatly storing all the tools and easily transporting them wherever necessary.
- Part of the SMART REPAIR range, products designed to increase the efficiency and quality of bodywork.

#### **DESCRIPTION**

Professional system for glue repair in a sturdy, recycled plastic case.

Designed specifically to repair damage on external sheet metal without any need to remove paint from the intervention area (PDR – Paintless Dent Repair).-

The case allows you to store and maintain the various tools in order and easily transport them to any area of the bodyshop. The content of this solution includes a variety of tools all designed to meet needs in the various stages of repair with glue: suction cups in various shapes and sizes, two types of glue (Elastic and Strong) according to the type of damage, Lithium battery hot glue gun with adjustable temperature, puller hammer, compact traction puller, aluminium hammer with interchangeable heads and super glue remover spray.