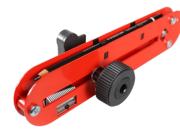

## Body Line Marking Tool

Easy marking and tracing of curved, round wheel arch lines, design lines on doors, windows, etc.

Extendable in size 40 - 160 mm

Sturdy metal construction

Built-in pencil sharpener