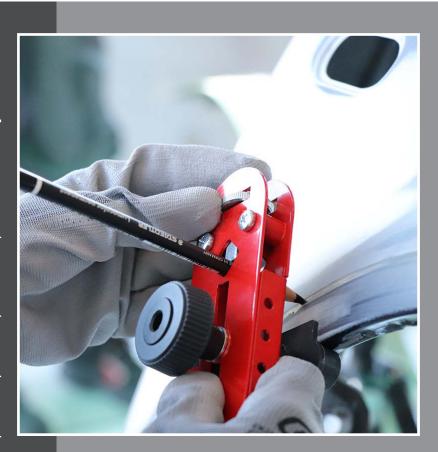

## **Excellent preparation for grinding**

The line marker helps you trace and mark the original body lines of a vehicle in one movement. The enclosed pen marks the outer body lines of the vehicle shape, even on difficult round and curved carparts such as wheel housings, doors, etc.

Optimised sanding process due to accurate marking.

Application

Start by applying the putty or primer to the object, dry it, mark the object's body lines, use surface protection tape if necessary and start sanding. This is how you recreate the original body lines of the vehicle.