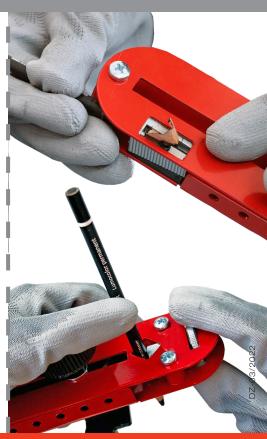

## **Excellent preparation for grinding**

The line marker helps you trace and mark the original body lines of a vehicle in one movement. The enclosed pen marks the outer body lines of the vehicle shape, even on difficult round and curved carparts such as wheel housings, doors, etc.

Optimised sanding process due to accurate marking.

Application

Start by applying the putty or primer to the object, dry it, mark the object's body lines, use surface protection tape if necessary and start sanding. This is how you recreate the original body lines of the vehicle.