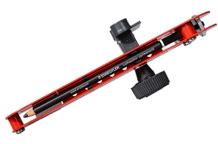

## Body Line Marking Tool

Easy marking and tracing of curved, round wheel arch lines, design lines on doors, windows, etc.

Extendable in size 40 - 160 mm

Sturdy metal construction

Built-in pencil sharpener